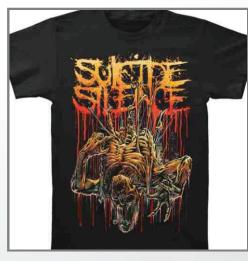

### **PRINTING EFFECTS ON T-SHIRTS**

### **PRINTING ON BLACK COTTON T-SHIRTS**

**DURABILITY** Printing was Perfect even when Washed in warm water for 50 times.