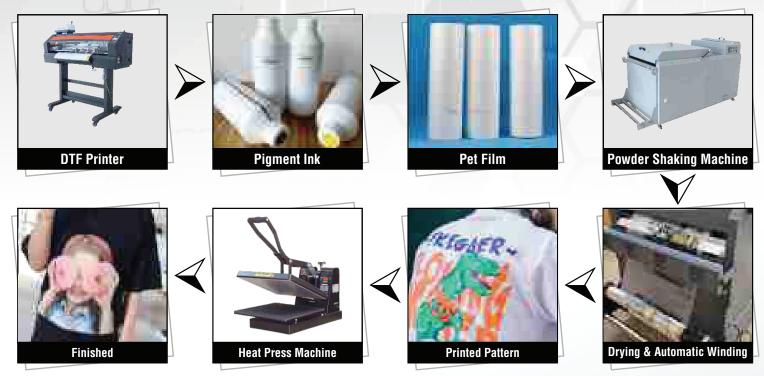

## INTRODUCING DTF PRINTERS TO PRINT HEAT TRANSFER STICKERS

## **\*PRINTING PROCESS**