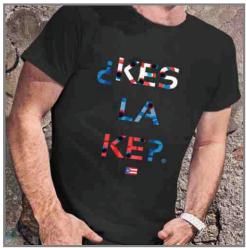

### **PRINTING EFFECTS ON T-SHIRTS**

### **PRINTING ON BLACK COTTON T-SHIRTS**

**DURABILITY** Printing was Perfect even when Washed in warm water for 50 times.