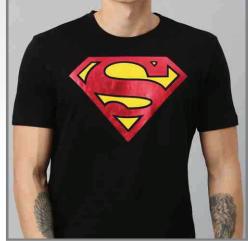

### **PRINTING EFFECTS ON T-SHIRTS**

### **PRINTING ON BLACK COTTON T-SHIRTS**

**DURABILITY** Printing was Perfect even when Washed in warm water for 50 times.