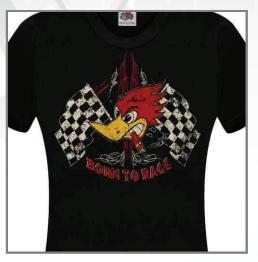

### **PRINTING EFFECTS ON T-SHIRTS**

### **PRINTING ON BLACK COTTON T-SHIRTS**

**DURABILITY** Printing was Perfect even when Washed in warm water for 50 times.