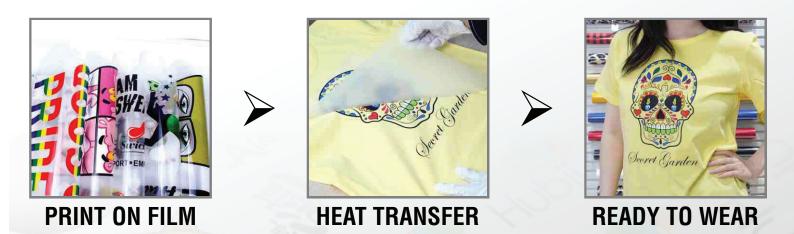

## INTRODUCING DTF PRINTERS TO PRINT HEAT TRANSFER STICKERS

## **\*PRINTING PROCESS**