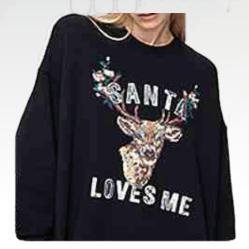

### **PRINTING EFFECTS ON T-SHIRTS**

### **PRINTING ON BLACK COTTON T-SHIRTS**

**DURABILITY** Printing was Perfect even when Washed in warm water for 50 times.