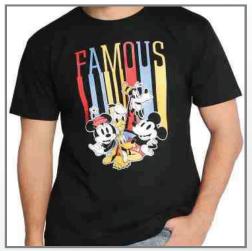

### **PRINTING EFFECTS ON T-SHIRTS**

### **PRINTING ON BLACK COTTON T-SHIRTS**

**DURABILITY** Printing was Perfect even when Washed in warm water for 50 times.