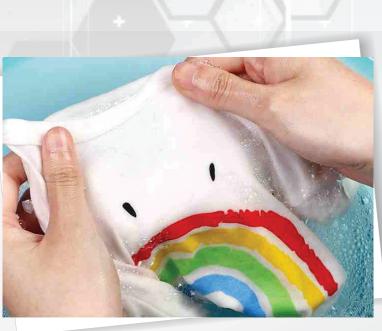

### **PRINTING ON BLACK COTTON T-SHIRTS**

**DURABILITY** Printing was Perfect even when Washed in warm water for 50 times.