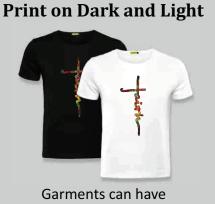

### **PRINTING EFFECTS ON T-SHIRTS**

### **PRINTING ON BLACK COTTON T-SHIRTS**

**DURABILITY** Printing was Perfect even when Washed in warm water for 50 times.