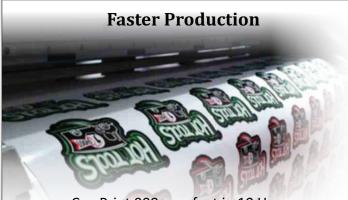

## INTRODUCING DTF PRINTERS TO PRINT HEAT TRANSFER STICKERS

#### Print on Any Kind of Fabric

One Person can run the machine

Can Print 900+ sq. feet in 10 Hours