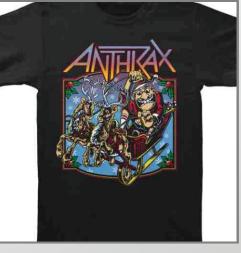

### **PRINTING EFFECTS ON T-SHIRTS**

### **PRINTING ON BLACK COTTON T-SHIRTS**

**DURABILITY** Printing was Perfect even when Washed in warm water for 50 times.