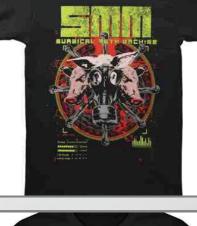

### **PRINTING EFFECTS ON T-SHIRTS**

### **PRINTING ON BLACK COTTON T-SHIRTS**

**DURABILITY** Printing was Perfect even when Washed in warm water for 50 times.