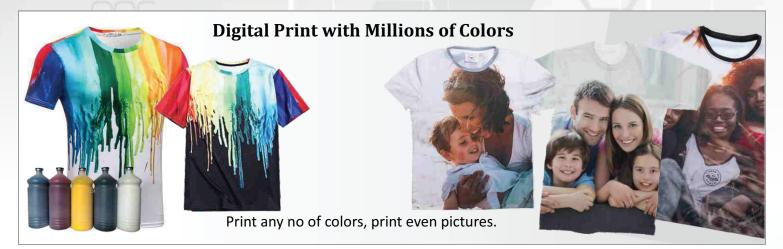

### **PRINTING EFFECTS ON T-SHIRTS**

#### Print on Any Kind of Fabric

One Person can run the machine

Can Print 900+ sq. feet in 10 Hours