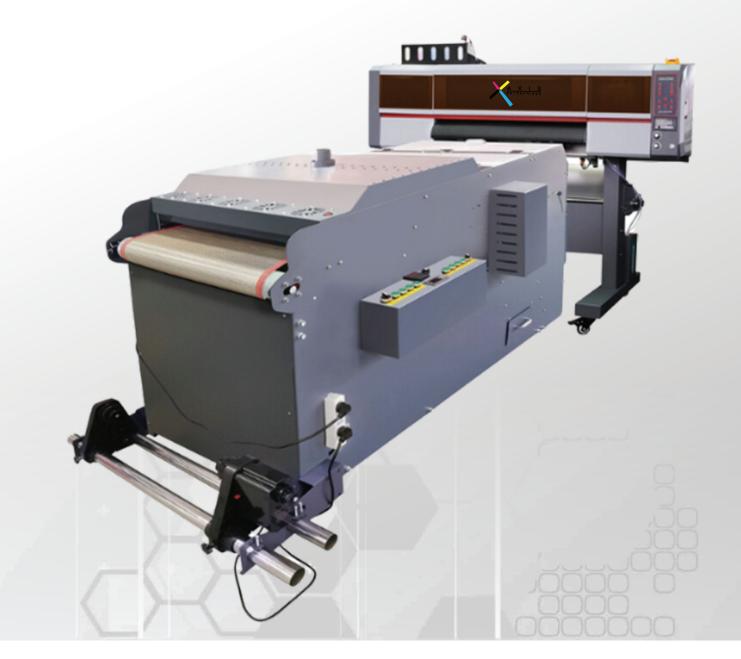

# **NEXUS 600+**

FEATURES & SCHEICATIONS **FEATURES** FEATURES NEXUS 600+

| PRINTING WIDTH           | 600 MM        |  |
|--------------------------|---------------|--|
| PRINT HEAD               | EPSON I3200   |  |
| NO OF HEADS              | 3-4           |  |
| SPEED ON 6 PASS          | 9-12          |  |
| ELECTRONICS              | HONSOF SOFT   |  |
| FILE FORMAT              | JPEG,PDF,TIFF |  |
| MAX DPI                  | 2400          |  |
| POWER LOAD               | 5 KW          |  |
| WHITE INK<br>CIRCULATION | YES           |  |
| PRINTING<br>TECHNOLOGY   | VARIABLE DOT  |  |
|                          |               |  |

PRINT HEAD

HEATERS IN BED

MOISTURE REMOVING FAN

CONVEYER IN POWDER UNIT

VACCUM SUCTION IN POWER UNIT

**NEON COLORS** 

**RIP SOFTWARE** 

NEXUS 600+