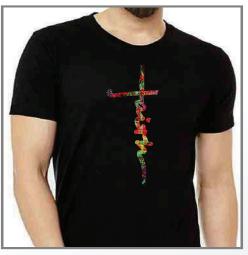

### **PRINTING EFFECTS ON T-SHIRTS**

### **PRINTING ON BLACK COTTON T-SHIRTS**

**DURABILITY** Printing was Perfect even when Washed in warm water for 50 times.