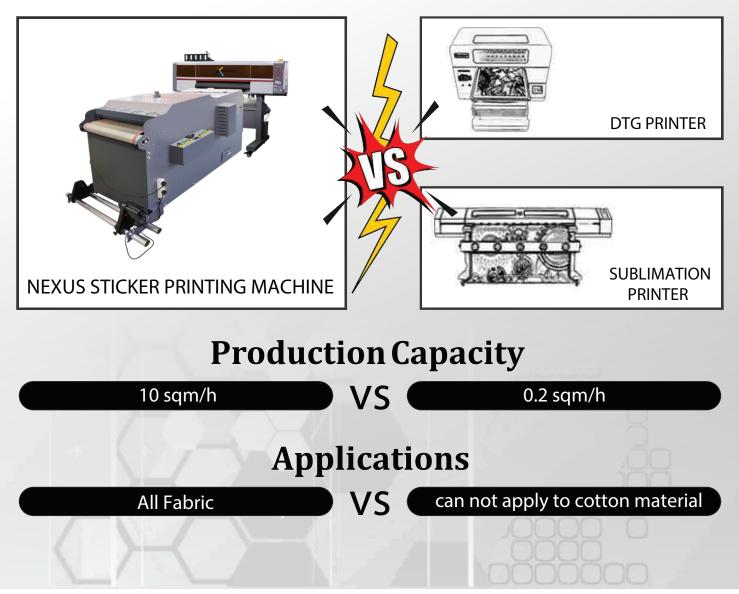

## COMPARE TO OTHER PRINTER

| CIRCULATION            |              | SAMPLE PRINTING                | AUTOMATIC                            |  |
|------------------------|--------------|--------------------------------|--------------------------------------|--|
| PRINTING<br>TECHNOLOGY | VARIABLE DOT | DIGITAL DISPLAY FOR<br>HEATERS |                                      |  |
|                        |              |                                |                                      |  |
|                        |              |                                |                                      |  |
| INT                    | RODUCTOR     | AY PRICE                       | OFFER                                |  |
|                        |              |                                |                                      |  |
| ΝΛΑΧ                   |              |                                | XUS 600+                             |  |
| MAX.<br>AUTOMATIC      |              | <b>C</b> (+G                   | 9 <b>,27,900/-</b><br>ST +Transport) |  |
|                        |              |                                |                                      |  |
|                        |              |                                |                                      |  |
|                        |              |                                |                                      |  |