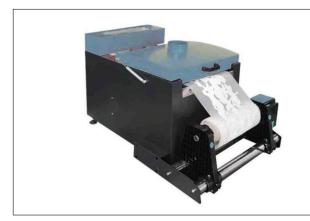

### XIS Shaking & Color Fixing Machine

#### PRODUCT PARAMETERS

| Retractable media width | 0-300mm                                                                               |
|-------------------------|---------------------------------------------------------------------------------------|
| Electrical parameters   | Rated Voltage:220V<br>Rated Current:5A<br>Rated Power:950W<br>Energy Consumption:500W |
| Size                    | Machine: 950*540*560mm<br>Packing: 760*560*620mm                                      |
| Weight                  | G. W 39KG N. W 27KG                                                                   |