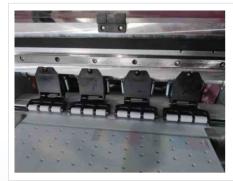

### PRODUCT PARAMETERS

| Model              | Nexus 300                                                                                          |  |
|--------------------|----------------------------------------------------------------------------------------------------|--|
| Application Medium | Nylon, chemical fiber, cotton, leather, swimsuit, diving sui, PVC, EVA etc.                        |  |
| Nozzle Number      | 2 Pcs Epson Xp600                                                                                  |  |
| Print Width        | 300mm                                                                                              |  |
| Production Speed   | 3sq.m/h - 4sq.m/h                                                                                  |  |
| Ink                | C / M / Y / K / W Color Gamut: 16.4 million<br>Cartridge Capacity: 300ml Color fastness: Grade 4.5 |  |
| Ink Supply System  | Sustainable ink supply                                                                             |  |
| Color Manage       | ICC or density curve                                                                               |  |
| Print Media        | PET film / Hot peel off                                                                            |  |
| Heating System     | Independent heating of the front, middle and rear sections                                         |  |
| RIP software       | Maintop                                                                                            |  |
| Operate System     | •                                                                                                  |  |
| Interface          |                                                                                                    |  |
| Power              |                                                                                                    |  |
| Print Size         | L950mm*W600mm*H450mm                                                                               |  |
| Wooden Size        | L1060mm*W710mm*H570mm                                                                              |  |
| Printer Weight     | 51kg                                                                                               |  |

Imported mute rail

Low noise and high precision

Good stability Precision stepper

White ink circulation

Smooth printing No clogging

Core boards

Reflect the perfect combination of color, precision and stablility