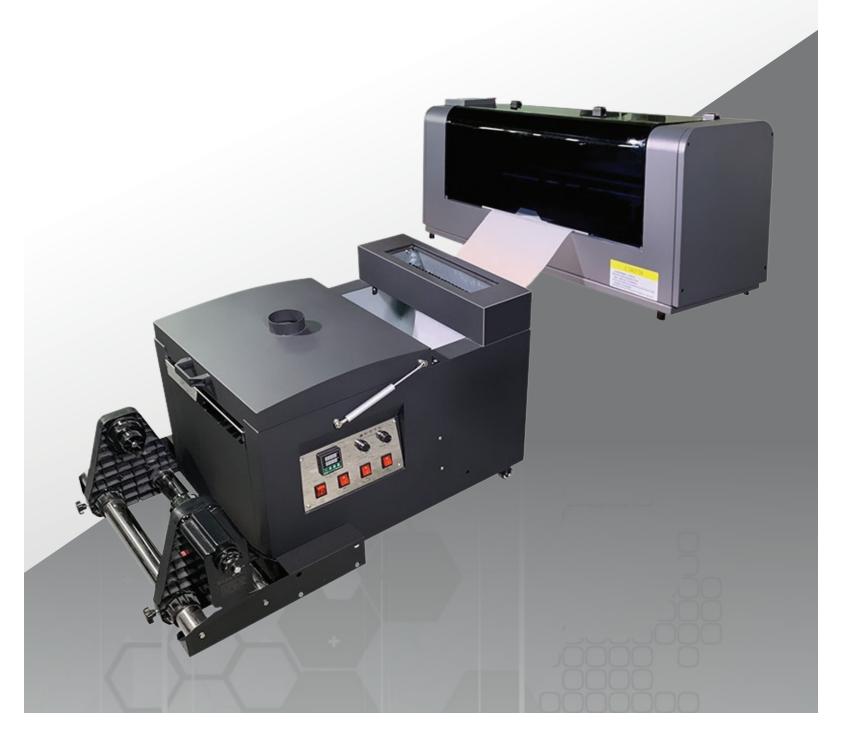

## NEXUS 300

### PRODUCT PARAMETERS

| Model              | Nexus 300                                                                                          |  |
|--------------------|----------------------------------------------------------------------------------------------------|--|
| Application Medium | Nylon, chemical fiber, cotton, leather, swimsuit, diving sui, PVC, EVA etc.                        |  |
| Nozzle Number      | 2 Pcs Epson Xp600                                                                                  |  |
| Print Width        | 300mm                                                                                              |  |
| Production Speed   | 3sq.m/h - 4sq.m/h                                                                                  |  |
| Ink                | C / M / Y / K / W Color Gamut: 16.4 million<br>Cartridge Capacity: 300ml Color fastness: Grade 4.5 |  |
| Ink Supply System  | Sustainable ink supply                                                                             |  |
| Color Manage       | ICC or density curve                                                                               |  |
| Print Media        | PET film / Hot peel off                                                                            |  |
| Heating System     | Independent heating of the front, middle and rear sections                                         |  |
| RIP software       | Maintop                                                                                            |  |
| Operate System     | •                                                                                                  |  |
| Interface          |                                                                                                    |  |
| Power              |                                                                                                    |  |
| Print Size         | L950mm*W600mm*H450mm                                                                               |  |
| Wooden Size        | L1060mm*W710mm*H570mm                                                                              |  |
| Printer Weight     | 51kg                                                                                               |  |