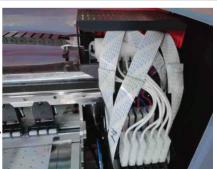

Imported mute rail

Low noise and high precision

Good stability Precision stepper

White ink circulation

Smooth printing No clogging

Core boards

Reflect the perfect combination of color, precision and stablility