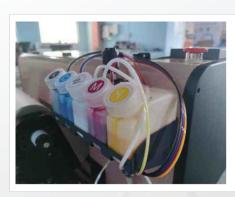

### PRODUCT PARAMETERS

| Model              | Nexus 300                                                                                          |  |
|--------------------|----------------------------------------------------------------------------------------------------|--|
| Application Medium | Nylon, chemical fiber, cotton, leather, swimsuit, diving sui, PVC, EVA etc.                        |  |
| Nozzle Number      | 2 Pcs Epson Xp600                                                                                  |  |
| Print Width        | 300mm                                                                                              |  |
| Production Speed   | 3sq.m/h - 4sq.m/h                                                                                  |  |
| Ink                | C / M / Y / K / W Color Gamut: 16.4 million<br>Cartridge Capacity: 300ml Color fastness: Grade 4.5 |  |
| Ink Supply System  | Sustainable ink supply                                                                             |  |
| Color Manage       | ICC or density curve                                                                               |  |
| Print Media        | PET film / Hot peel off                                                                            |  |
| Heating System     | Independent heating of the front, middle and rear sections                                         |  |
| RIP software       | Maintop                                                                                            |  |
| Operate System     | •                                                                                                  |  |
| Interface          |                                                                                                    |  |
| Power              |                                                                                                    |  |
| Print Size         | L950mm*W600mm*H450mm                                                                               |  |
| Wooden Size        | L1060mm*W710mm*H570mm                                                                              |  |
| Printer Weight     | 51kg                                                                                               |  |

Imported mute rail

Low noise and high precision

Good stability Precision stepper

White ink circulation

Smooth printing No clogging

Core boards

Reflect the perfect combination of color, precision and stablility